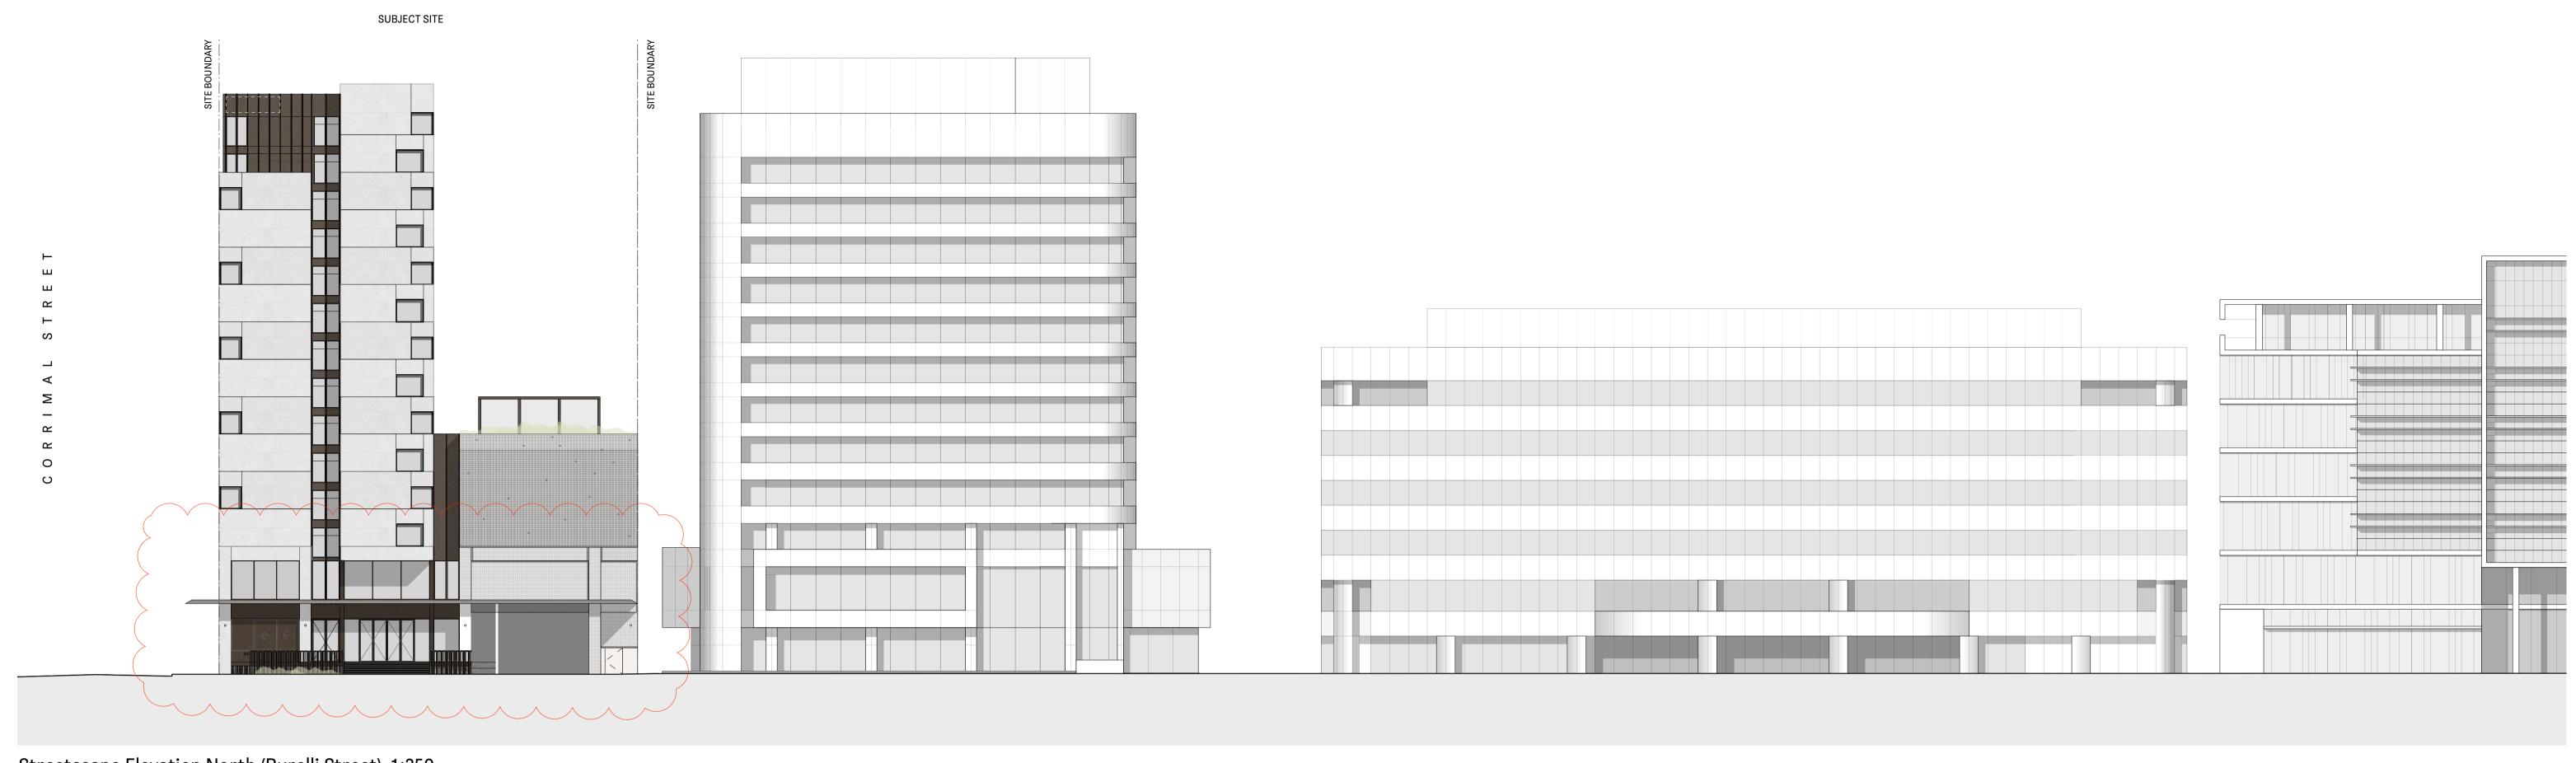

Streetscape Elevation North (Burelli Street) 1:250



## Streetscape Elevation East (Corrimal Street) 1:250

| COMPLIANCE                                                                                                                                                                                                                                               | INTELLECTUAL PROPERTY