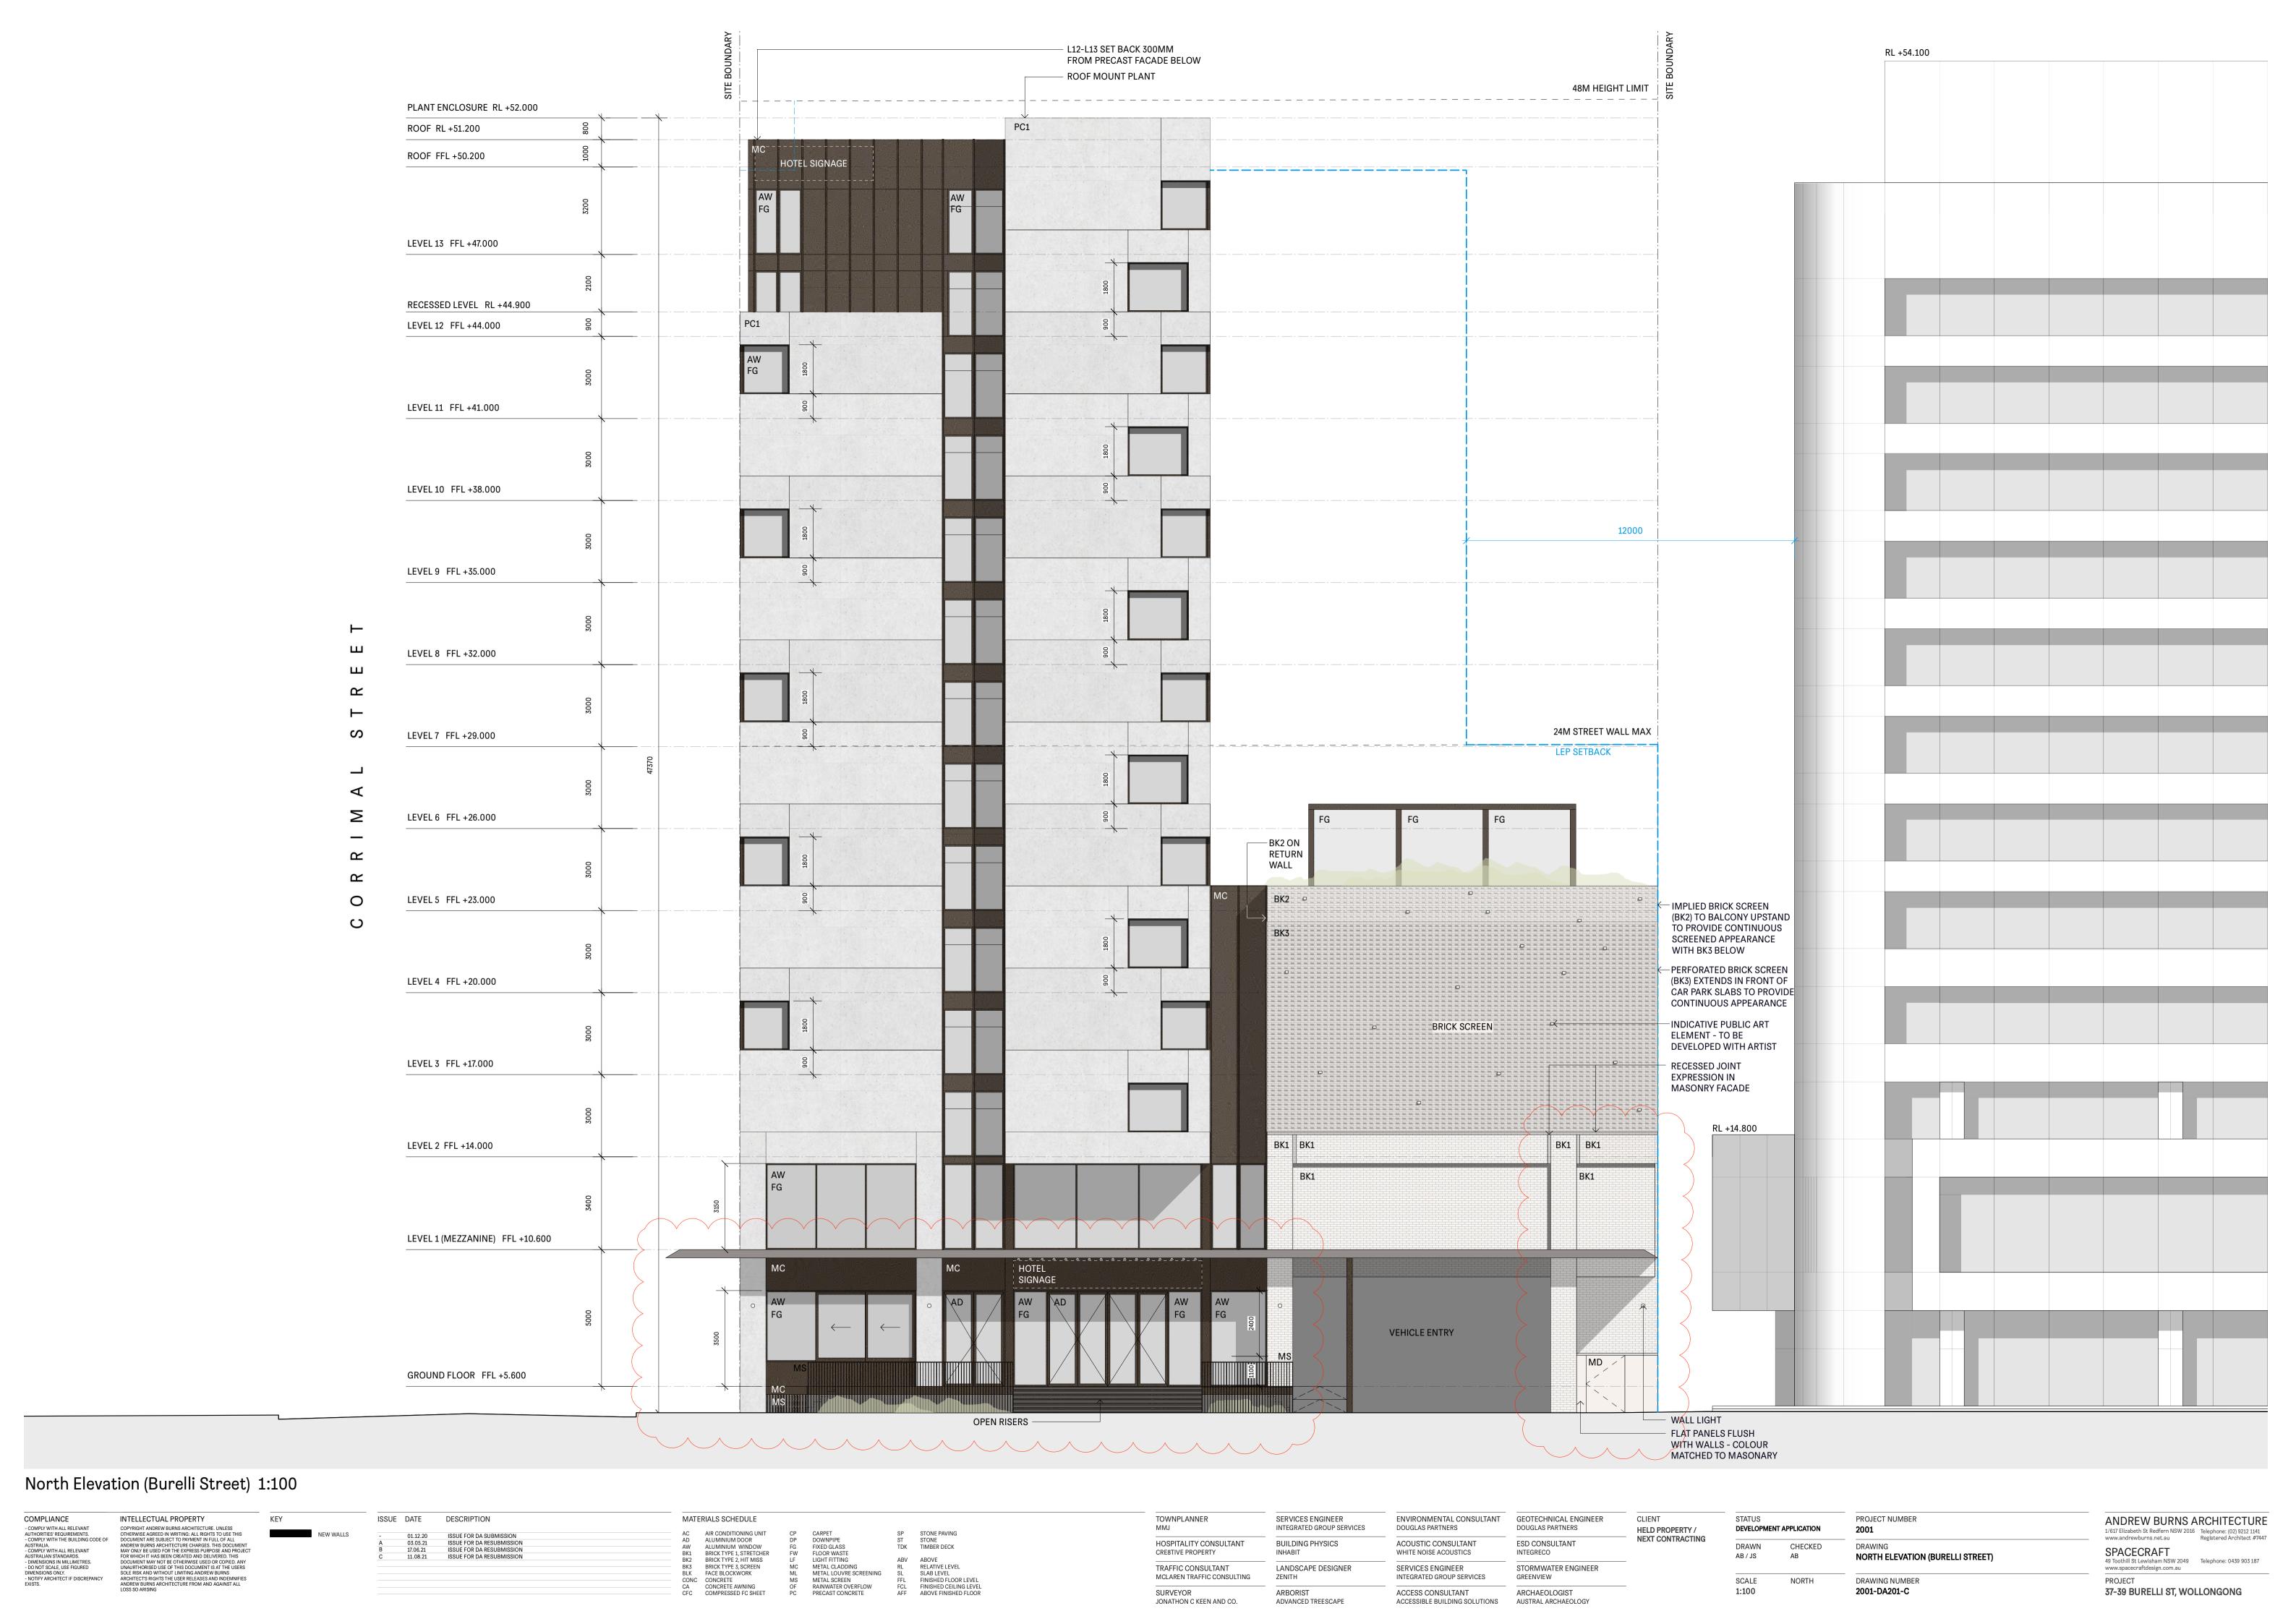

2001-DA200-C

ANDREW BURNS ARCHITECTURE
1/617 Elizabeth St Redfern NSW 2016
www.andrewburns.net.au
Telephone: (02) 9212 1141
Registered Architect #7447

37-39 BURELLI ST, WOLLONGONG

COMPLIANCE

- COMPLY WITH ALL RELEVANT
AUTHORITIES' REQUIREMENTS.
- COMPLY WITH THE BUILDING CODE OF
AUSTRALIA.
- COMPLY WITH ALL RELEVANT
AUSTRALIAN STANDARDS.
- DIMENSIONS IN MILLIMETRES.
- DO NOT SCALE, USE FIGURED
DIMENSIONS ONLY.
- NOTIFY ARCHITECT IF DISCREPANCY
EXISTS. INTELLECTIOAL PROPERTY