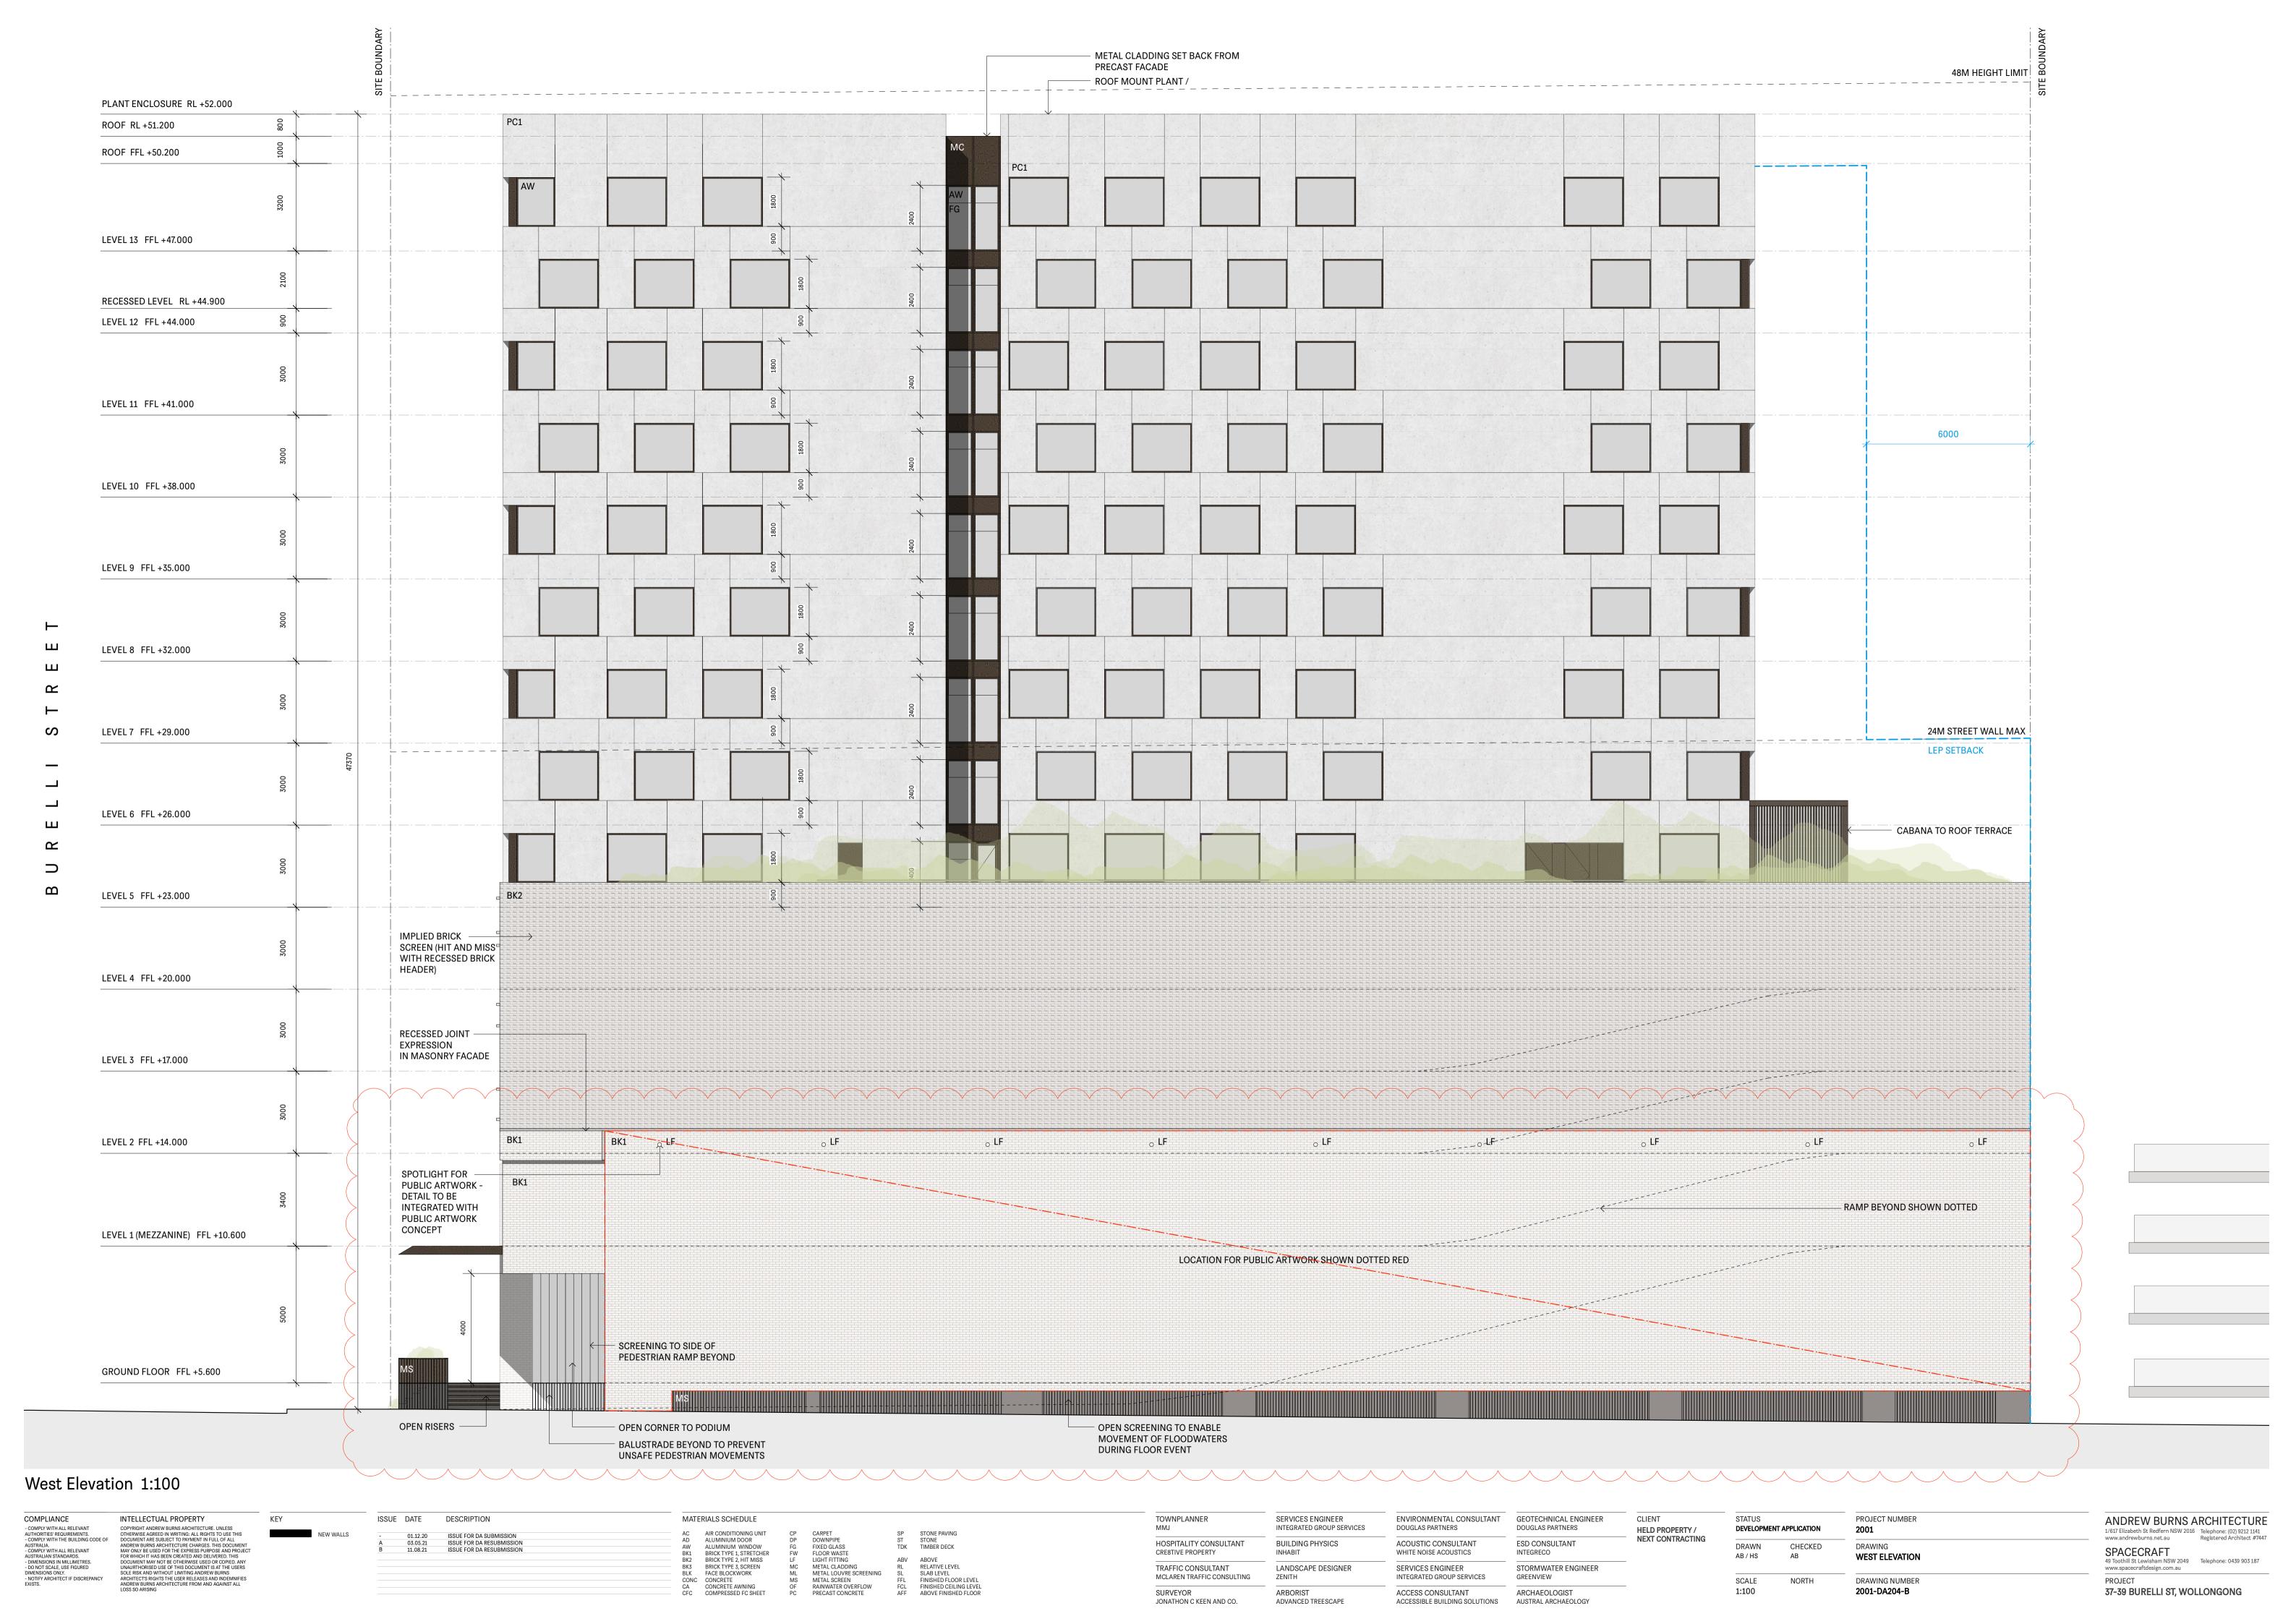

## Streetscape Elevation East (Corrimal Street) 1:250

| COMPLIANCE                                                                                                                                                                                                                                               | INTELLECTUAL PROPERTY                                                                                                                                                                                                                                                                                                                                                                                                                                                                                                                                                                                                                       | KEY       | ISSUE DATE                                           | DESCRIPTION                                                                                           | N   | MATER                                        | RIALS SCHEDULE                                                                                                                                                                        |                                                    |                                                                                                                                              |                                                         |                                                                                                                                  |
|----------------------------------------------------------------------------------------------------------------------------------------------------------------------------------------------------------------------------------------------------------|---------------------------------------------------------------------------------------------------------------------------------------------------------------------------------------------------------------------------------------------------------------------------------------------------------------------------------------------------------------------------------------------------------------------------------------------------------------------------------------------------------------------------------------------------------------------------------------------------------------------------------------------|-----------|------------------------------------------------------|-------------------------------------------------------------------------------------------------------|-----|----------------------------------------------|---------------------------------------------------------------------------------------------------------------------------------------------------------------------------------------|----------------------------------------------------|----------------------------------------------------------------------------------------------------------------------------------------------|---------------------------------------------------------|----------------------------------------------------------------------------------------------------------------------------------|
| - COMPLY WITH ALL RELEVANT AUTHORITIES REQUIREMENTS COMPLY WITH THE BUILDING CODE OF AUSTRALIA COMPLY WITH ALL RELEVANT AUSTRALIAN STANDARDS DIMENSIONS IN MILLIMETRES DO NOT SCALE, USE FIGURED DIMENSIONS ONLY NOTIFY ARCHITECT IF DISCREPANCY EXISTS. | COPYRIGHT ANDREW BURNS ARCHITECTURE. UNLESS OTHERWISE AGREED IN WRITING: ALL RIGHTS TO USE THIS DOCUMENT ARE SUBJECT TO PAYMENT IN FULL OF ALL ANDREW BURNS ARCHITECTURE CHARGES. THIS DOCUMENT MAY ONLY BE USED FOR THE EXPRESS PURPOSE AND PROJECT FOR WHICH IT HAS BEEN CREATED AND DELIVERED. THIS DOCUMENT MAY NOT BE OTHERWISE USED OR COPIED. ANY UNAURTHORISED USE OF THIS DOCUMENT IS AT THE USERS SOLE RISK AND WITHOUT LIMITING ANDREW BURNS ARCHITECTS RIGHTS THE USER RELEASES AND INDEMNIFIES ANDREW BURNS ARCHITECTS RIGHTS THE USER RELEASES AND INDEMNIFIES ANDREW BURNS ARCHITECTURE FROM AND AGAINST ALL LOSS SO ARISING | NEW WALLS | - 01.12.20<br>A 03.05.21<br>B 17.06.21<br>C 11.08.21 | ISSUE FOR DA SUBMISSION ISSUE FOR DA RESUBMISSION ISSUE FOR DA RESUBMISSION ISSUE FOR DA RESUBMISSION | B B | AD<br>AW<br>BK1<br>BK2<br>BK3<br>BLK<br>CONC | AIR CONDITIONING UNIT ALUMINIUM DOOR ALUMINIUM WINDOW BRICK TYPE 1, STRETCHER BRICK TYPE 2, HIT MISS BRICK TYPE 3, SCREEN FACE BLOCKWORK CONCRETE CONCRETE AWNING COMPRESSED FC SHEET | CP<br>DP<br>FG<br>FW<br>LF<br>MC<br>ML<br>MS<br>OF | CARPET DOWNPIPE FIXED GLASS FLOOR WASTE LIGHT FITTING METAL CLADDING METAL LOUVRE SCREENING METAL SCREEN RAINWATER OVERFLOW PRECAST CONCRETE | SP<br>ST<br>TDK<br>ABV<br>RL<br>SL<br>FFL<br>FCL<br>AFF | STONE PAVING STONE TIMBER DECK  ABOVE RELATIVE LEVEL SLAB LEVEL FINISHED FLOOR LEVEL FINISHED CEILING LEVEL ABOVE FINISHED FLOOR |