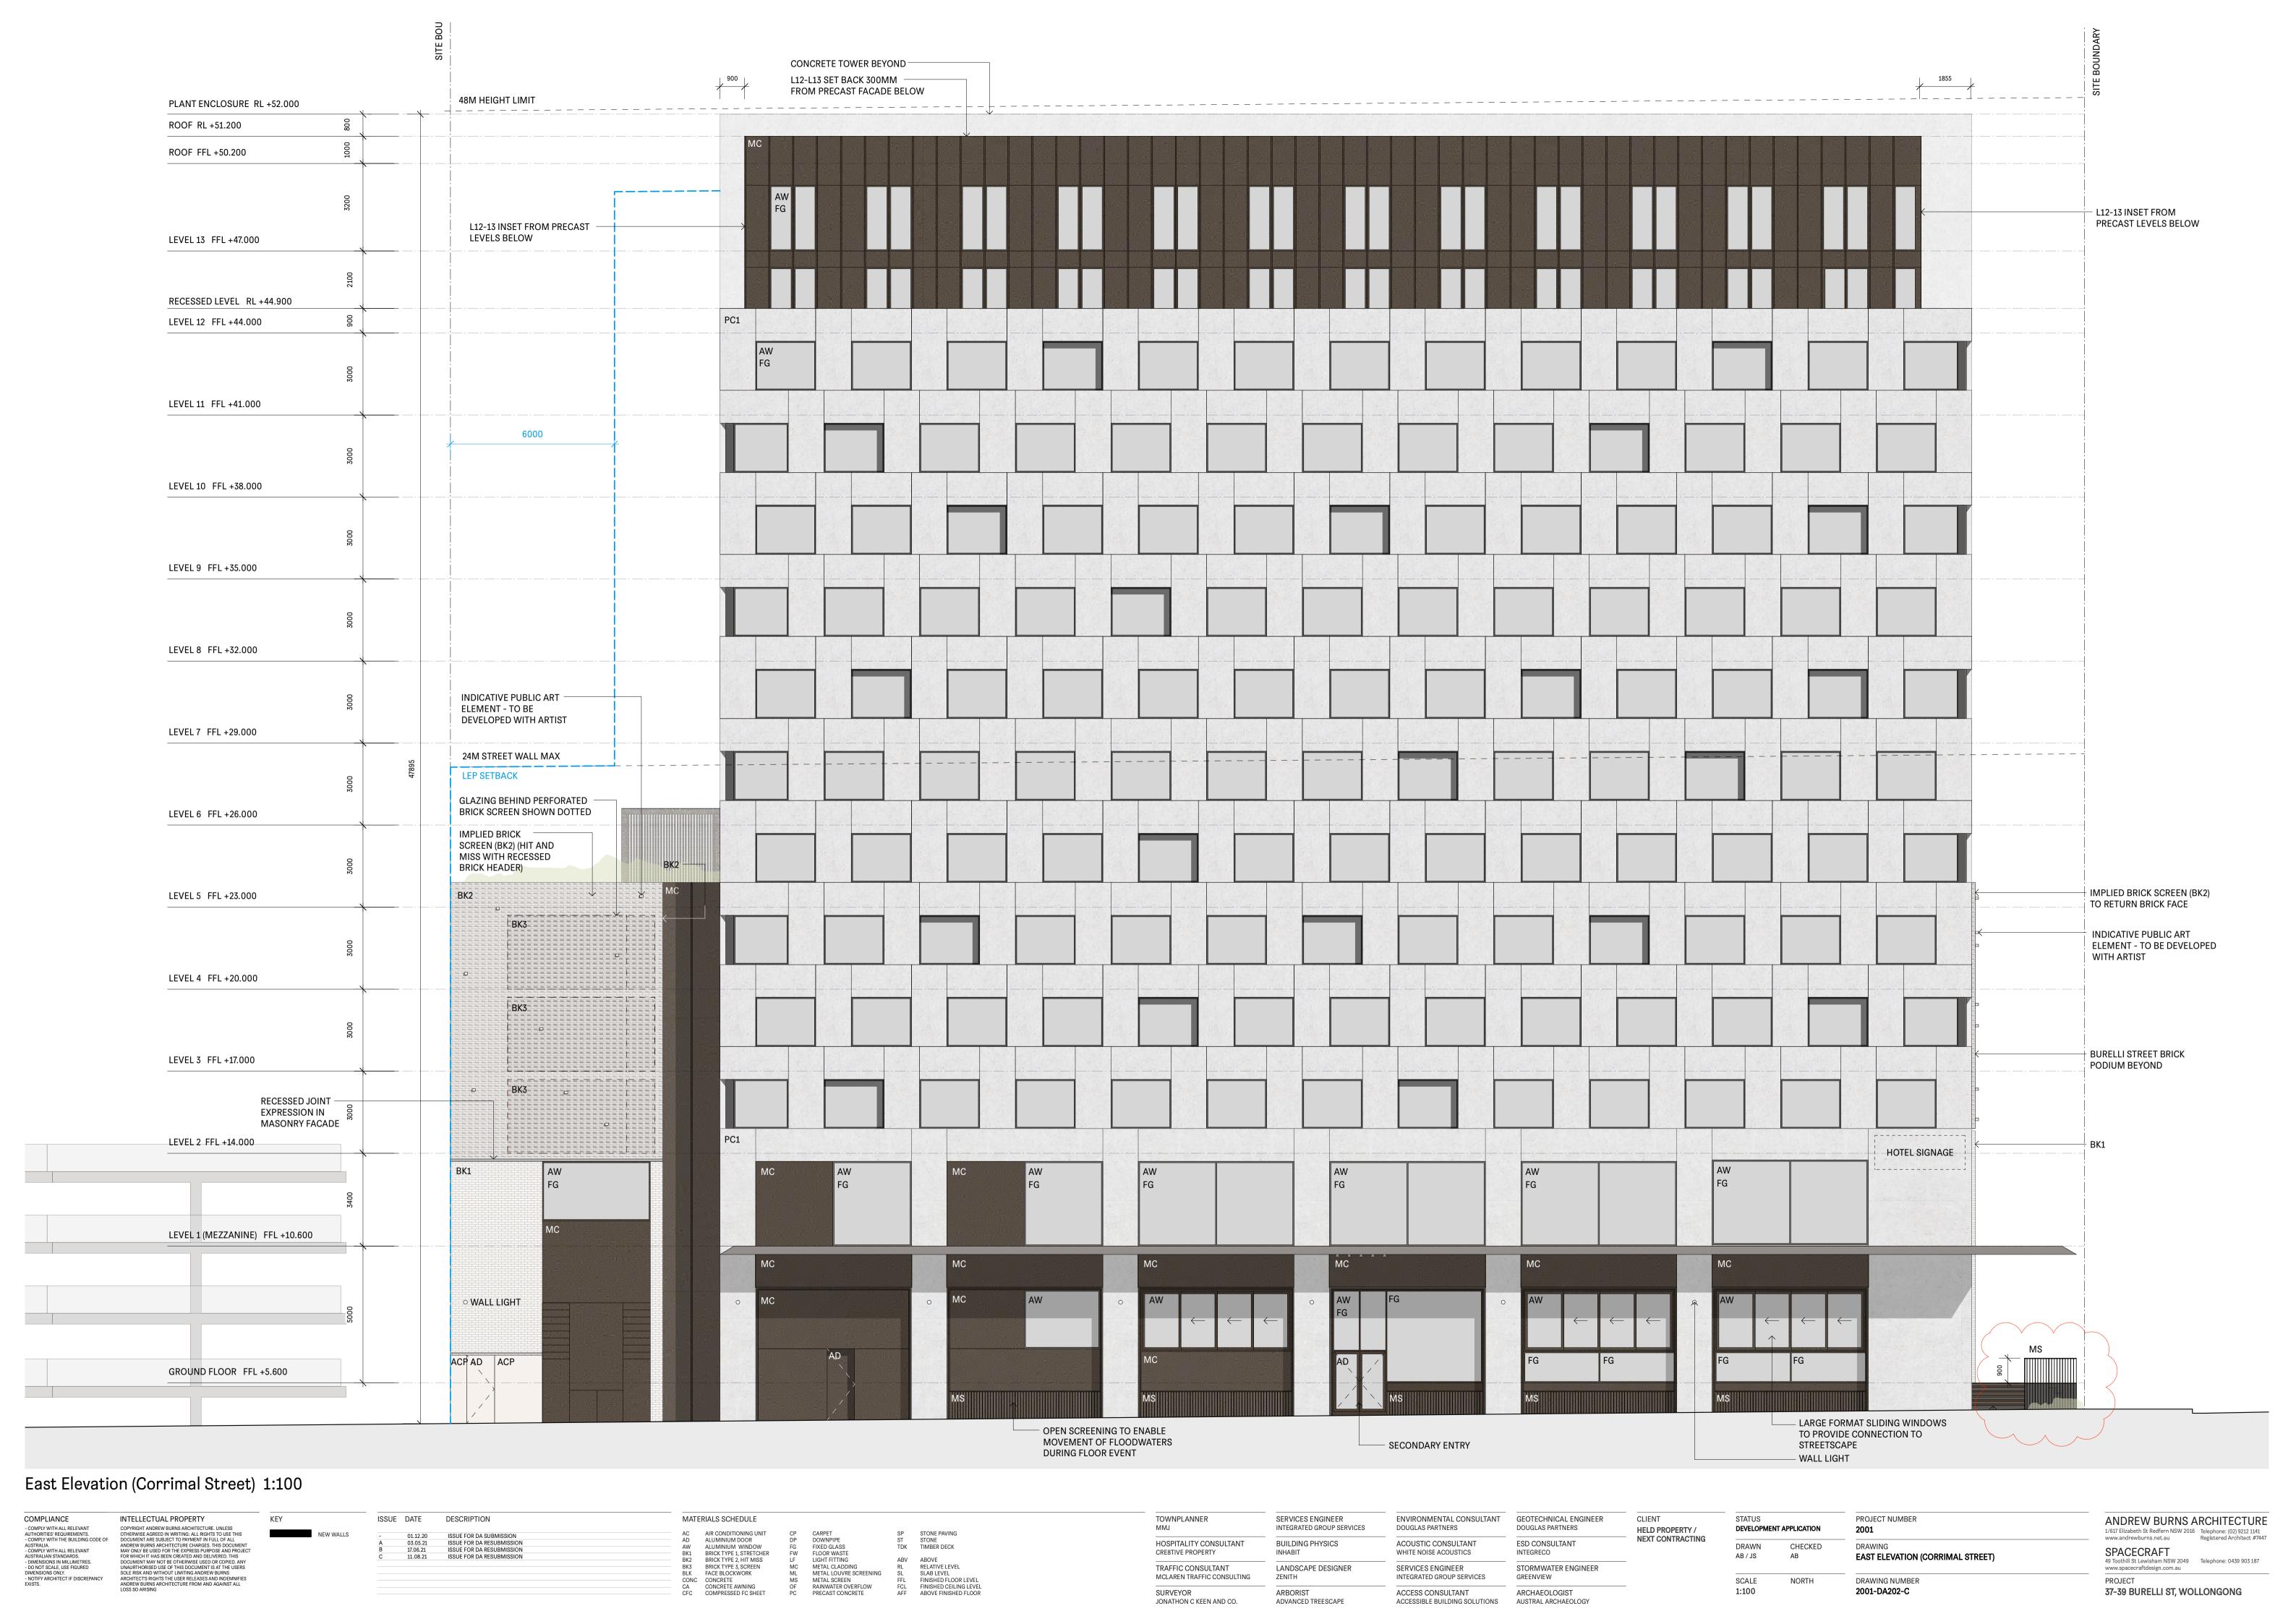

SPACECRAFT
49 Toothill St Lewisham NSW 2049
www.spacecraftdesign.com.au

PROJECT
37-39 BURELLI ST, WOLLONGONG

SOUTH ELEVATION

DRAWING NUMBER

2001-DA203-C

NORTH

COMPLIANCE

- COMPLY WITH ALL RELEVANT
AUTHORITES' REQUIREMENTS.
- COMPLY WITH THE BUILDING CODE OF
AUSTRALIA.
- COMPLY WITH ALL RELEVANT
AUSTRALIAN STANDARDS.
- DIMENSIONS IN MILLIMETRES.
- DO NOT SCALE, USE FIGURED
DIMENSIONS ONLY.
- NOTIFY ARCHITECT IF DISCREPANCY
EXISTS.