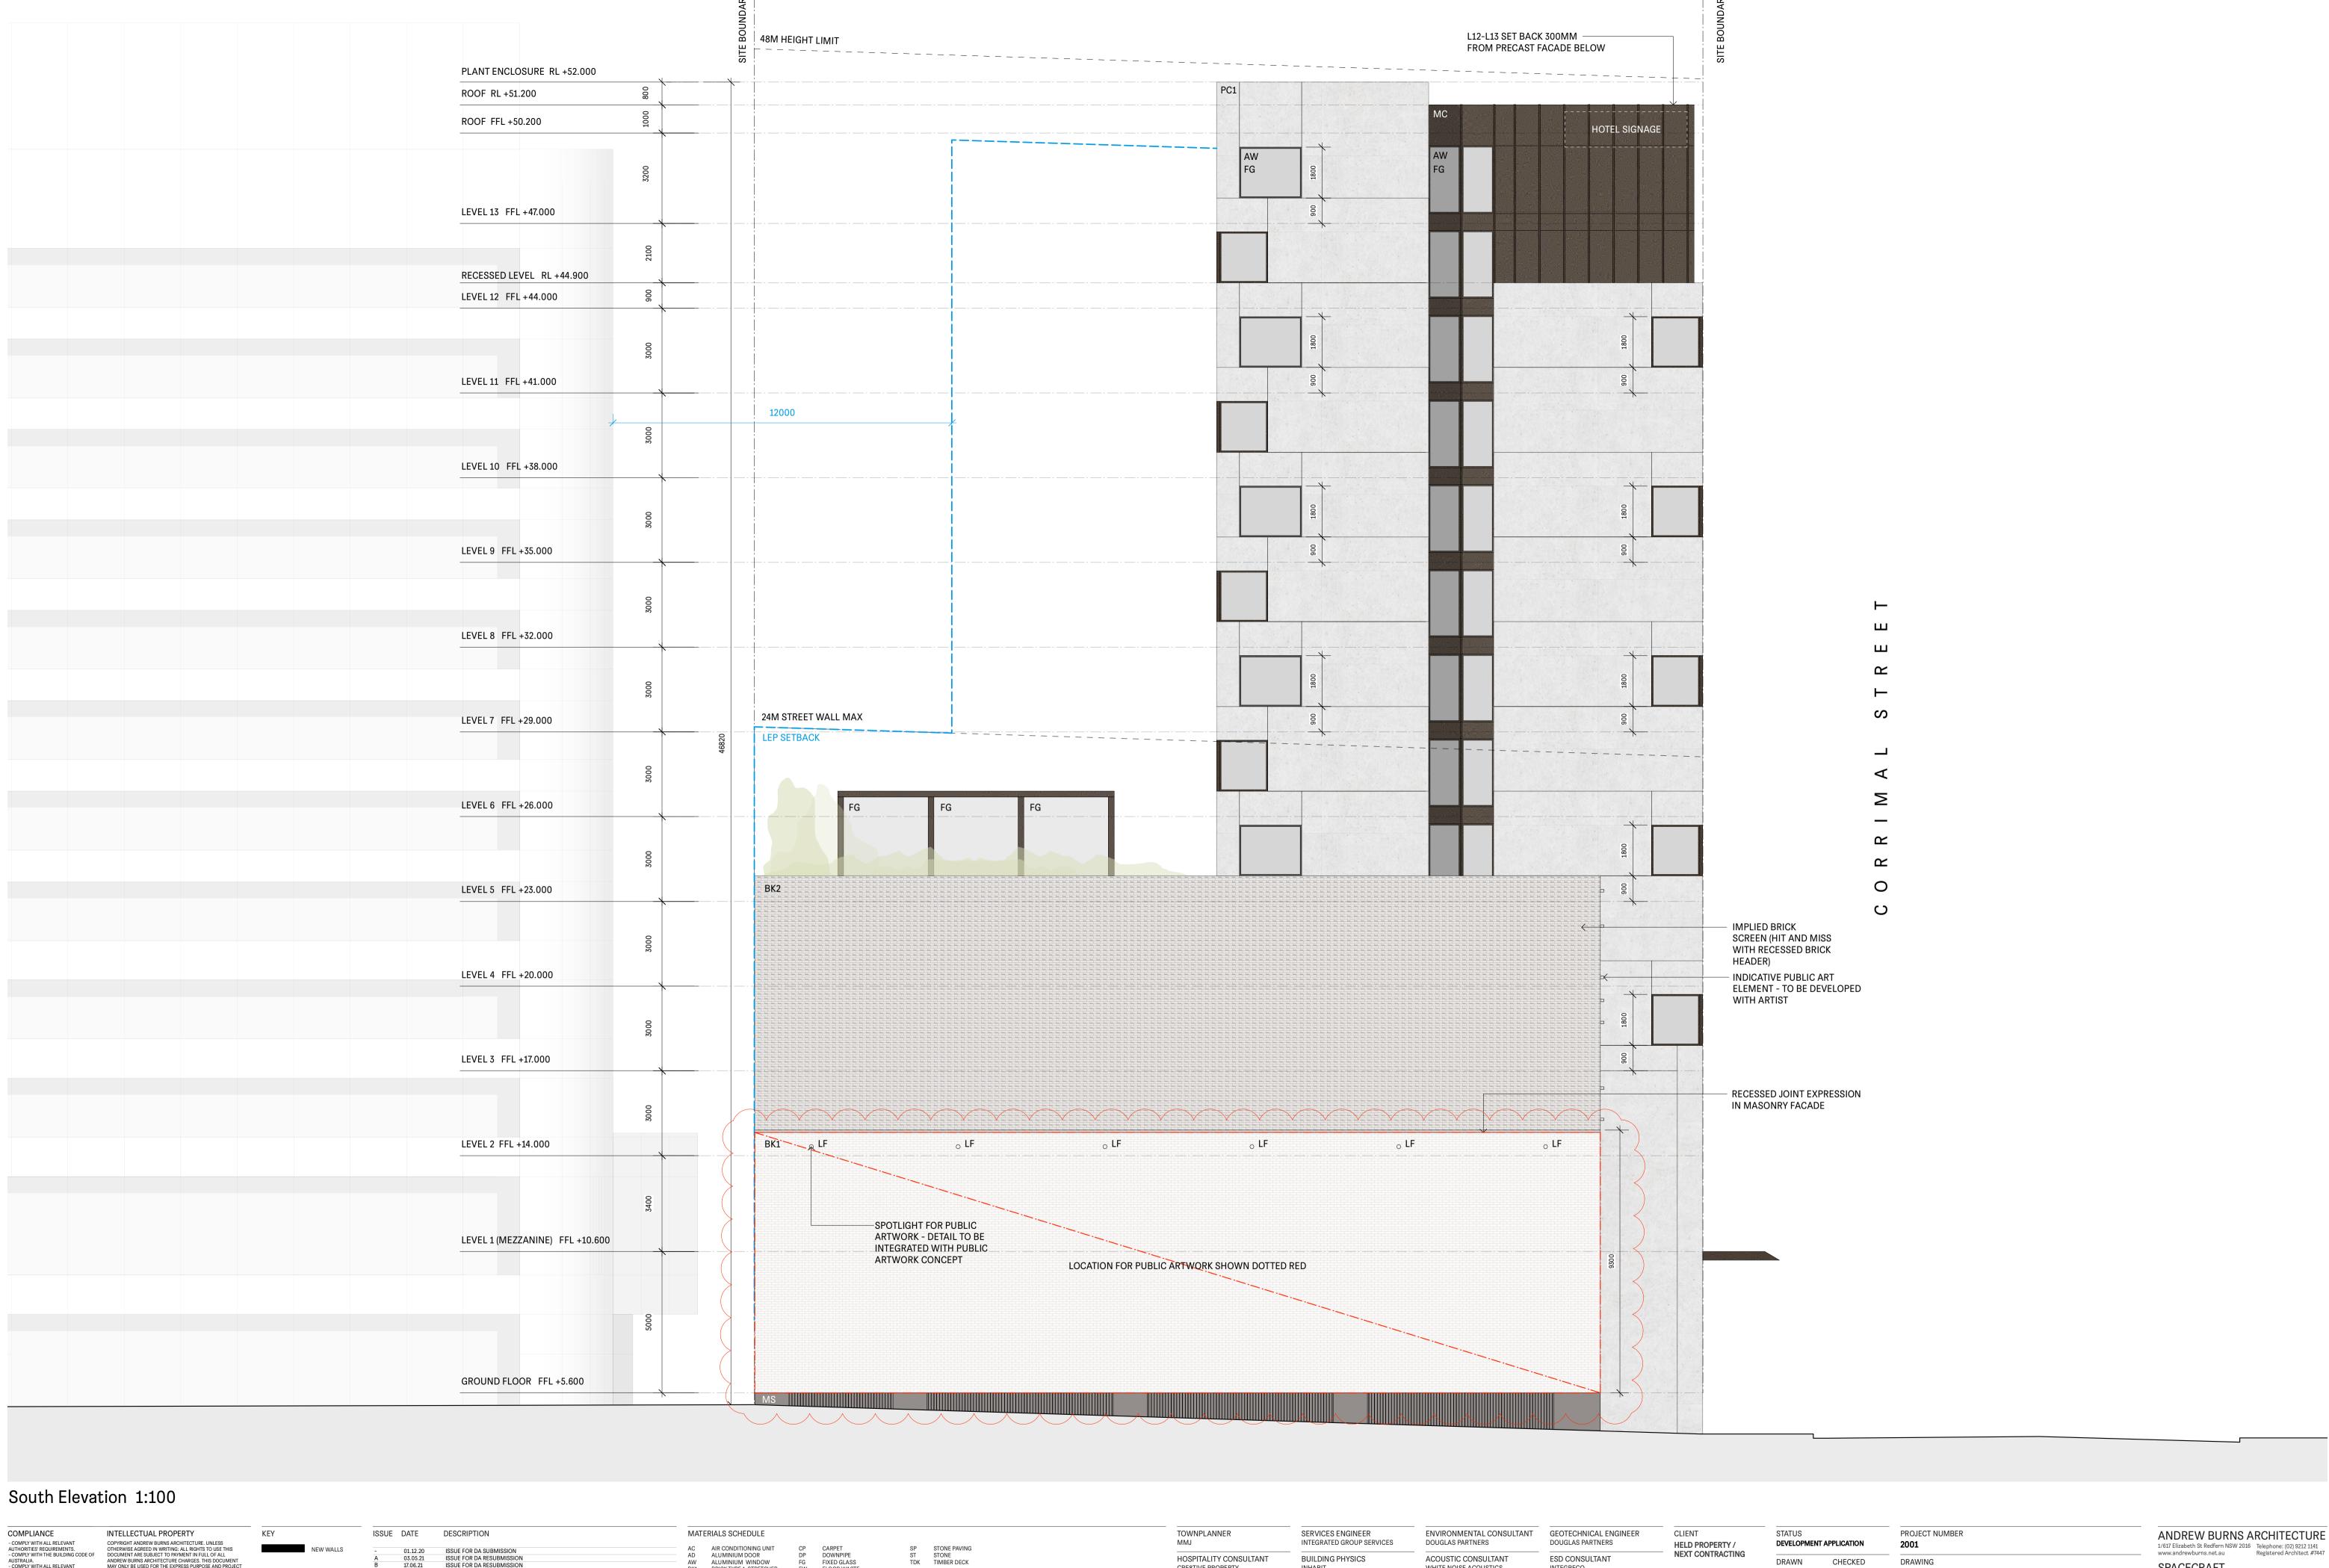

SPACECRAFT
49 Toothill St Lewisham NSW 2049
www.spacecraftdesign.com.au

PROJECT
37-39 BURELLI ST, WOLLONGONG

SOUTH ELEVATION

DRAWING NUMBER

2001-DA203-C

NORTH

COMPLIANCE

- COMPLY WITH ALL RELEVANT
AUTHORITES' REQUIREMENTS.
- COMPLY WITH THE BUILDING CODE OF
AUSTRALIA.
- COMPLY WITH ALL RELEVANT
AUSTRALIAN STANDARDS.
- DIMENSIONS IN MILLIMETRES.
- DO NOT SCALE, USE FIGURED
DIMENSIONS ONLY.
- NOTIFY ARCHITECT IF DISCREPANCY
EXISTS.