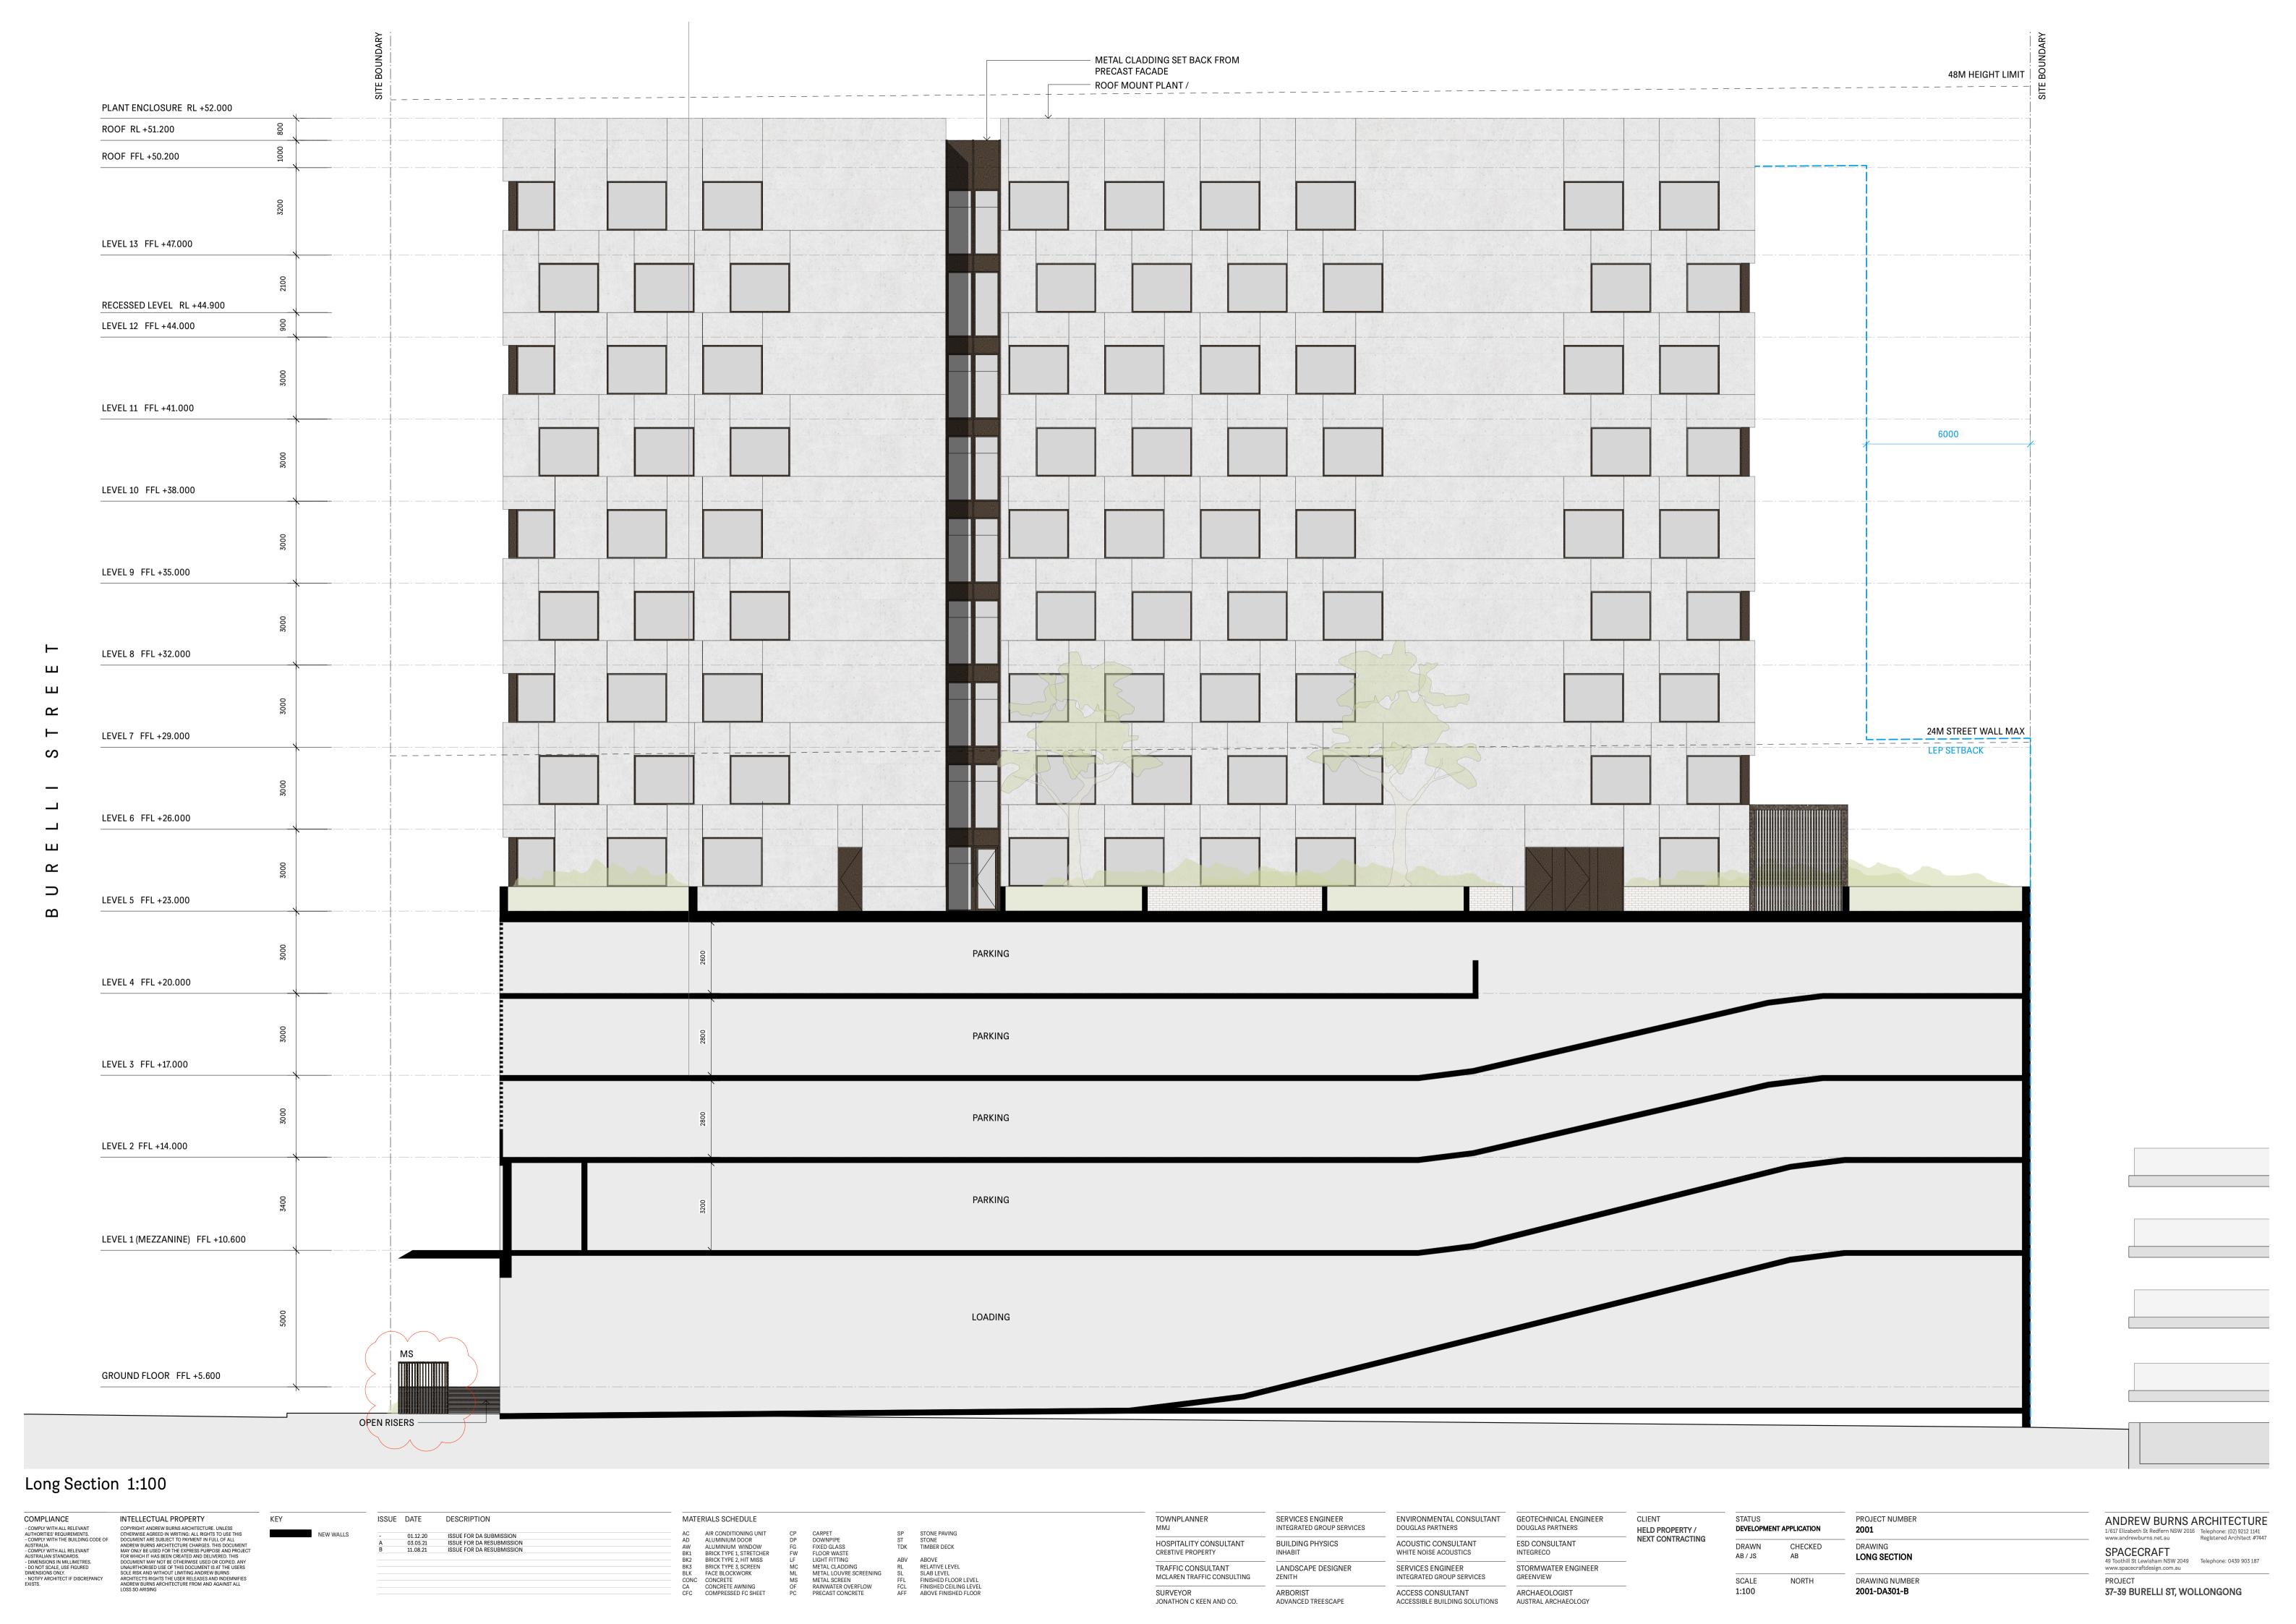

2001-DA200-C

ANDREW BURNS ARCHITECTURE
1/617 Elizabeth St Redfern NSW 2016
www.andrewburns.net.au
Telephone: (02) 9212 1141
Registered Architect #7447

37-39 BURELLI ST, WOLLONGONG

COMPLIANCE

- COMPLY WITH ALL RELEVANT
AUTHORITIES' REQUIREMENTS.
- COMPLY WITH THE BUILDING CODE OF
AUSTRALIA.
- COMPLY WITH ALL RELEVANT
AUSTRALIAN STANDARDS.
- DIMENSIONS IN MILLIMETRES.
- DO NOT SCALE, USE FIGURED
DIMENSIONS ONLY.
- NOTIFY ARCHITECT IF DISCREPANCY
EXISTS. INTELLECTIOAL PROPERTY